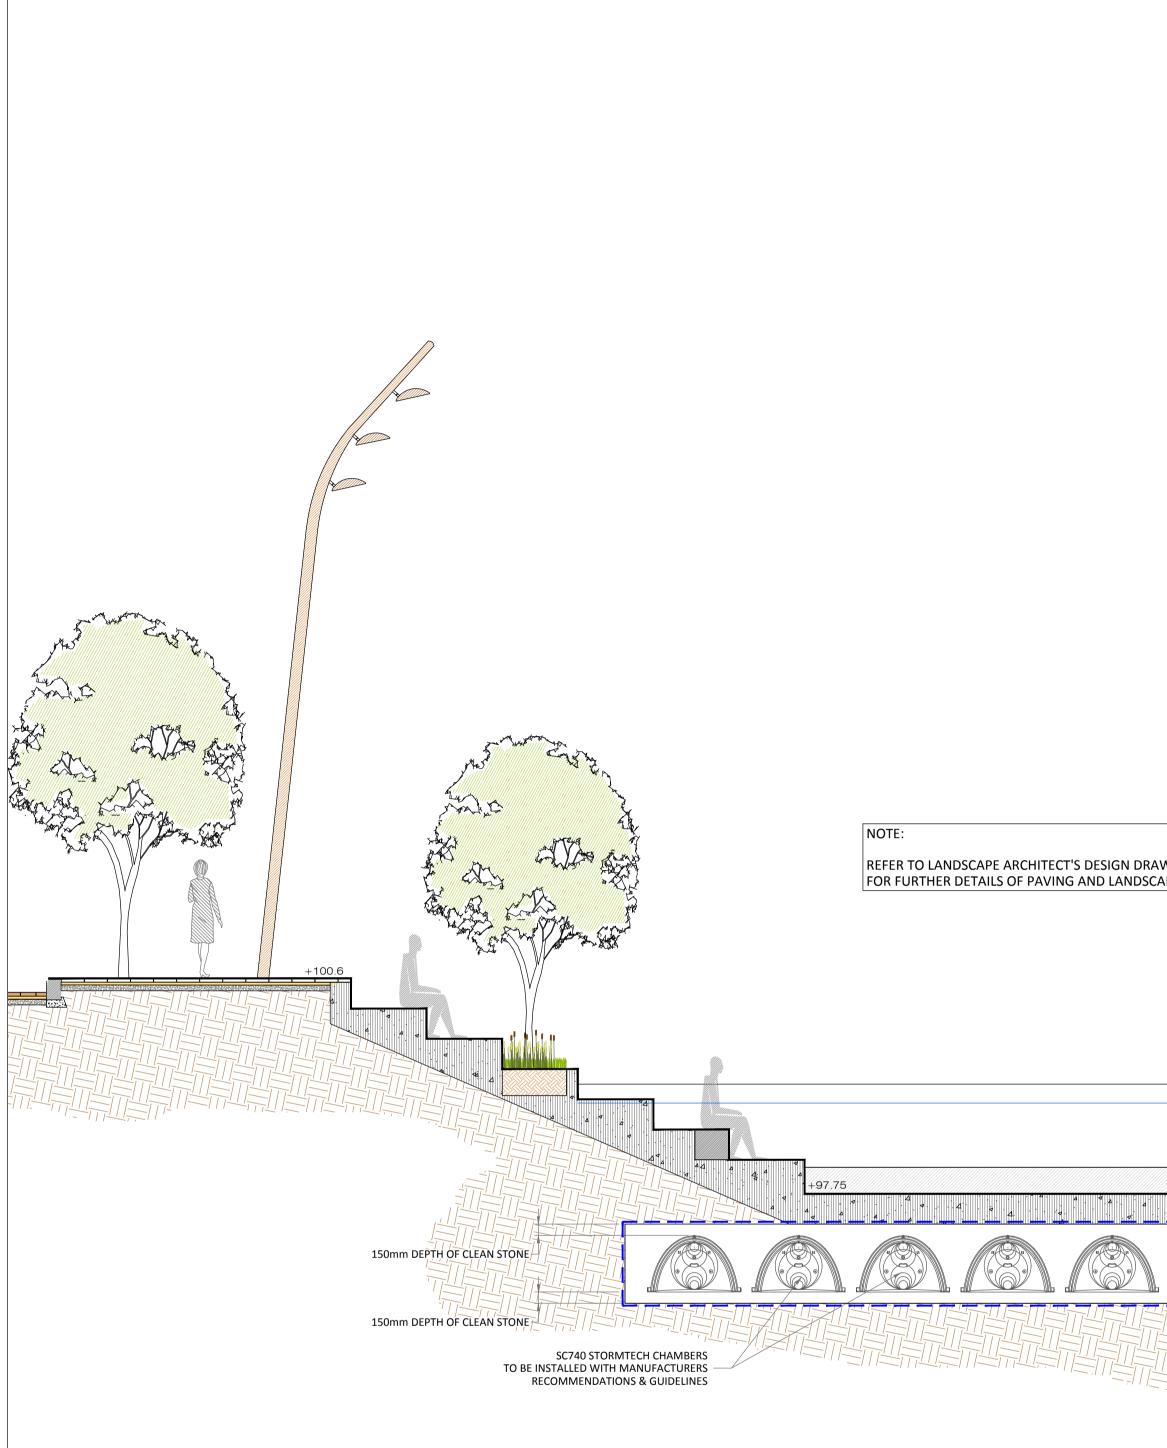

| WINGS           |  |
|-----------------|--|
| APING PROPOSALS |  |

| +99.25    |                 |        |
|-----------|-----------------|--------|
| +99.0 max | x. flood height |        |
| +98.1     |                 |        |
|           |                 | +97.75 |
|           |                 | 4 4 4  |
|           |                 |        |
|           |                 |        |
| SECCION   | I A-A.          |        |

PLANNING DRAWING. NOT FOR CONSTRUCTION. ALL LEVELS GIVEN ARE RELATIVE TO ORDENANCE DATUM.

THIS DRAWING HAS BEEN ISSUED FOR INFORMATION PURPOSES ONLY AND MUST NOT BE USED FOR CONSTRUCTION UNDER ANY CIRCUMSTANCES