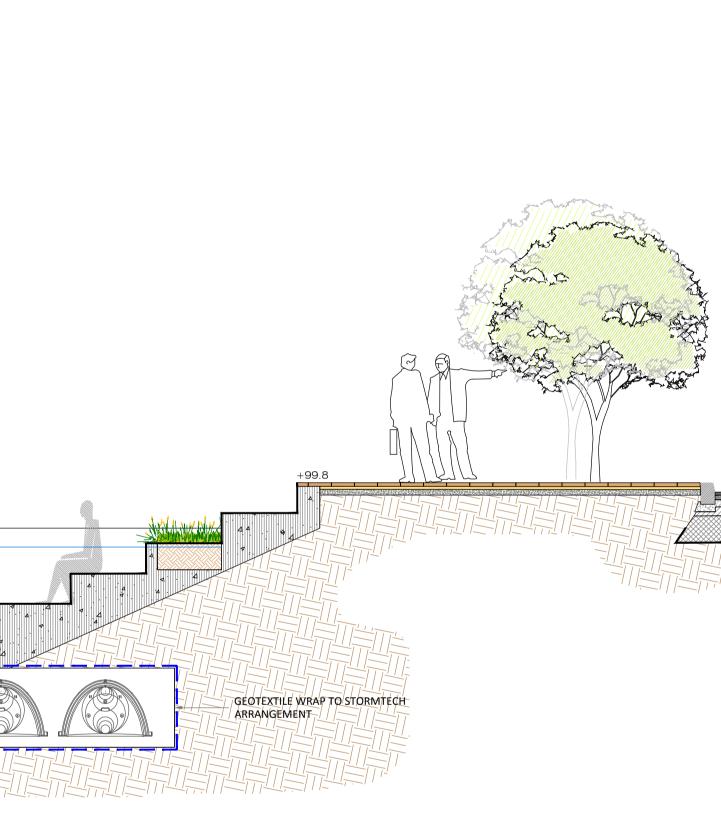

| WINGS           |  |
|-----------------|--|
| APING PROPOSALS |  |

| +99.25    |                 |        |
|-----------|-----------------|--------|
| +99.0 max | x. flood height |        |
| +98.1     |                 |        |
|           |                 | +97.75 |
|           |                 | 4 4 4  |
|           |                 |        |
|           |                 |        |
| SECCION   | I A-A.          |        |

PLANNING DRAWING. NOT FOR CONSTRUCTION. ALL LEVELS GIVEN ARE RELATIVE TO ORDENANCE DATUM.

THIS DRAWING HAS BEEN ISSUED FOR INFORMATION PURPOSES ONLY AND MUST NOT BE USED FOR CONSTRUCTION UNDER ANY CIRCUMSTANCES